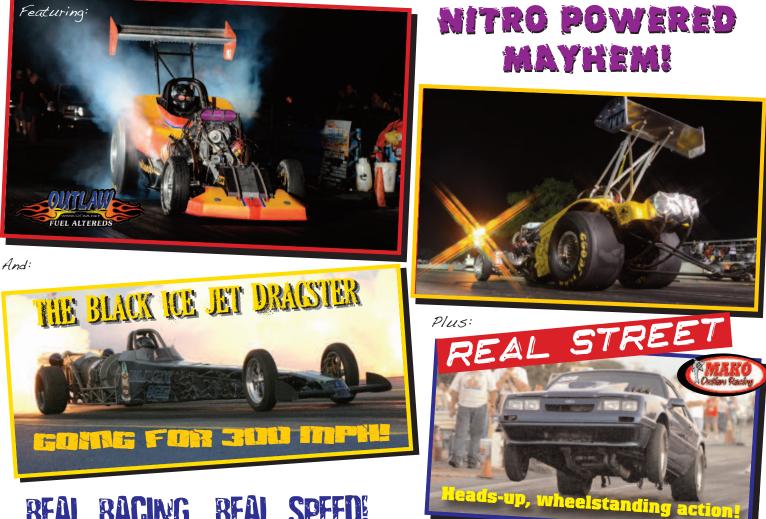

Saturday & Sunday, September 3rd & 4th, 2011

REAL RACING, REAL SPEED

Spectator Admission \$20 • Kids 12 & under free. Gates open both days @ 10 am • Bracket Class Time Runs @ 11 am Jet Dragster, Fuel Altereds, and MAKO at 7 pm & 9 pm