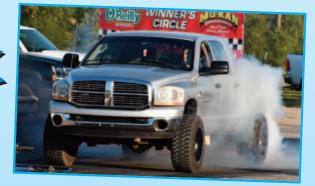

UALIFY TO RUN THIS RACE.

\$200 Low et

by a diesel

truck!

# **2WD DIESEL QUICK 8**

Two Qualifying Sessions

(Only runs made during official qualifying sessions will count towards qualifying.)

Fastest 8 Come Back to Run Eliminations

\$200 Winner and 4' Trophy \$100 Runner-Up • \$50 Semi-Finalist

WHAT WILL YOUR TRUCK OR DIESEL RUN?

All the passes you can make for only \$20!

### 12.00 Index Gambler's Race 125% Payback!

Entry \$10 • Winner 50% • Runner-Up 25% • Semi 12.5% Must purchase test & tune card to run in Index Gamblers.

#### **4WD DIESEL QUICK 8** Two Qualifying Sessions

PRESENTED BY

(Only runs made during official qualifying sessions will count towards qualifying.)

Fastest 8 Come Back to Run Eliminations

\$400 Winner and 4' Trophy \$200 Runner-Up • \$100 Semi-Finalist



#### Bracket Gambler's Race 125% Payback!

Entry \$10 • Winner 50% • Runner-Up 25% • Semi 12.5% Must purchase test & tune card to run in Bracket Gamblers.

Gates Open 6 pm • Racing at 7 pm Spectator Admission \$10 - Includes Pit Pass • Fun Runs/Test & Tune \$20



#### 417-642-5599 www.mokandragway.com facebook.com/mokandragway

Located 2 miles north of Asbury, MO at the junction of Missouri 171 and M.