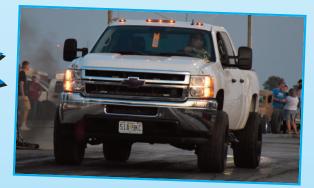

WHAT WILL YOUR TRUCK OR by a diesel DIESEL RUN?

All the passes you can make for only \$20!